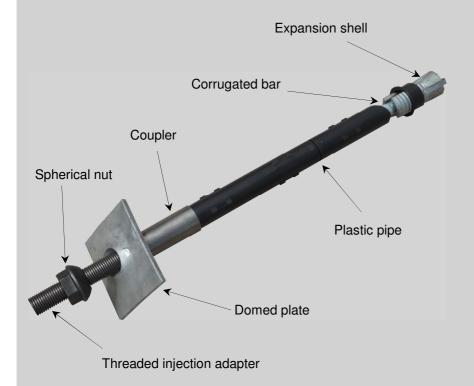

## **Permanent - Bolt**

## **Properties**

- Quick installation
- Immediate punctual anchorage with expansion shell
- Double protection against corrosion
- Safe injection of mortars or resins (2)
- Manual or automated installation
- Length: 1.5 6m (1)
- Possibility to connect several bars for a total length of 12 m or more
- Possibility to galvanize and/or treat metal parts with epoxy paint for additional corrosion protection.

## **Technical properties**

| Parameters                                   | Unit | PB-M20  | PB-M22  | PB-M24             | PB-M27             |
|----------------------------------------------|------|---------|---------|--------------------|--------------------|
| Thread corrugated bar                        | [mm] | M20     | M22     | M24                | M27                |
| Thread injection adaptor                     | [mm] | M27     | M27     | M33                | M33                |
| Breaking load corrug. bar (before injection) | [kN] | 165     | 200     | 235(3)/250(4)      | 300(3)/350(4)      |
| Breaking load corrug. bar (injected)         | [kN] | 200     | 200     | 350                | 350                |
| Diameter corrugated bar                      | [mm] | 18      | 20      | 22                 | 25                 |
| Plate (1)                                    | [mm] | 150x6   | 150x6   | 150x8              | 150x8              |
| Borehole diameter (1)                        | [mm] | 45 - 51 | 45 - 51 | 45 - 51<br>51 - 57 | 45 - 51<br>51 - 57 |