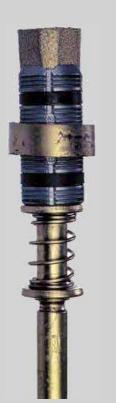

## **Properties**

- Steel anchor in steel with rolled thread on both ends and expansion device
- Quick and easy installation thanks to an automatic expansion device

bellot

- Anchors are supplied with a particular Belloli nut
- Available lengths: 0.5 6 m  $^{\left( 1\right) }$

## **Technical properties**

| Parameters                         | Unit | M16     | M20     | M24                |
|------------------------------------|------|---------|---------|--------------------|
| Tensile yield point F <sub>e</sub> | [kN] | 75      | 125     | 190                |
| Breaking Load F <sub>m</sub>       | [kN] | 115     | 180     | 270                |
| Borehole diameter                  | [mm] | 32 – 37 | 38 – 45 | 43 – 55<br>50 - 60 |