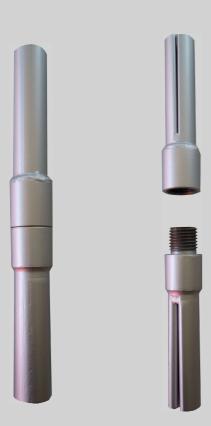

## **Bellex** Connectable

## **Properties**

- Quick installation
- Immediate punctual anchorage with expansion shell

belloli

- Possibility to connect several anchor segments for a total length of up to 12 m or more
- Expansion by water (2)
- Segment length: 1 6 m<sup>(1)</sup>